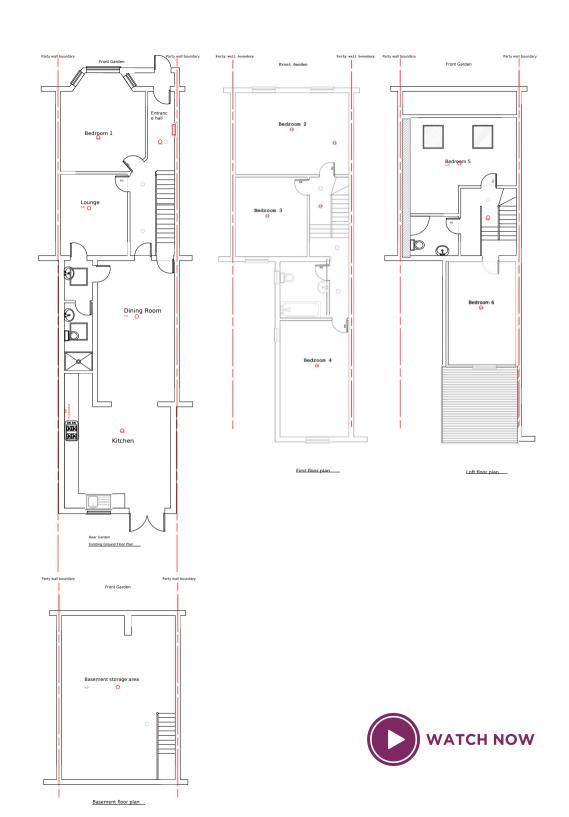

### **Rutland Lodge**

Prepare to be impressed by this newly refurbished, charming supported living House, located in the heart of The London borough of Newham

With six inviting bedrooms and three immaculate bathrooms, this home offers ample space and comfort.

### 3 BATHROOMS

Each floor has a shared bathroom.

Each bathroom shared by 2 clients

### 6 BEDROOMS

020 71837953 07718 136 786

INFO@FARICARE.CO.UK

### Watch a video walk through of the house here